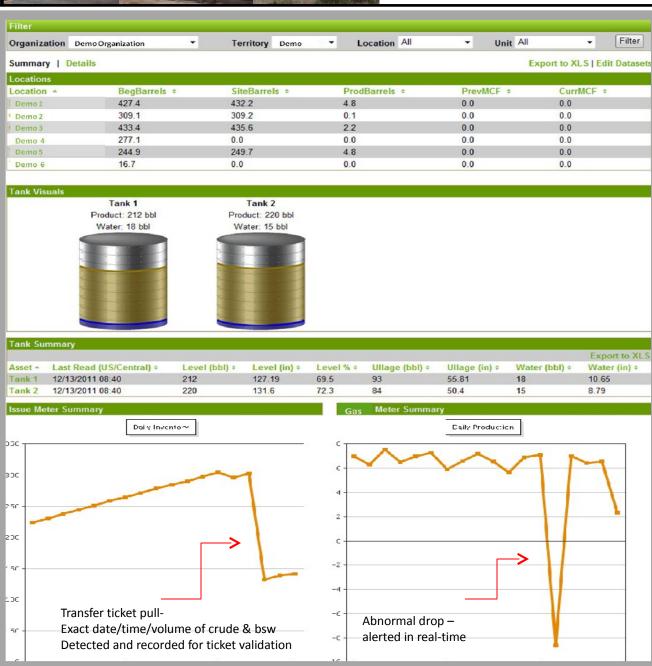

Open Tundra's<sup>TM</sup> approach provides near real-time well information. Our solutions enable you to manage your wells by exception, paying attention to the ones that need it first. Pumpers can be more productive by managing sites with problems and focusing on preventative maintenance. Validate transfer tickets and immediately capture abnormal loss or theft.